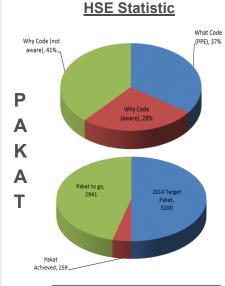

march 2014, a visit was done on LSSB own vessel, Marine Captain and DPA paid a visit onboard Dayang Indah to cascade to 2014 Q1 HSE Theme and also the monthly LFIs for January, February and March. Dayang Indah was at the midst of preparing to be chartered to Kruez Subsea for diving survey.



1,335,657 2014 Monthly Manhours 1,200,000 1,000,000 800,000 600,000 39,869 400,000 200,000

## Lifting and Rigging onboard **CREST NAUTILUS 2**

Senior Management visit was held onboard Crest Nautilus 2 in Labuan at Bakau 6 waters dated on 12th February 2014. It was carried out, discussing on the lifting and rigging up of the C7 unit on the top of the vessel helideck of the vessel, conducted by Baker hughes. Several contractors partake in the operation together with our very own Commercial manager,





A- Fatality

## **Best Pakat Award**

celebrants

On 20th March 2014, a surprise birthday cele-

bration was held for office staffs, Royce and

Wong. Happy birthday guys and to all march

During loading of scaffolding materials, I saw the riggers went to place bundles of pipes of the scaffolding materials scattering on main deck. Dangerous for the crew and passengers bypasses might get struck by sliding cargo during present of swell. Advice to the riggers to properly arrange and secure materials. agreed and done.