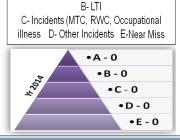

arch 2014, a visit was done on LSSB own vessel, Marine Captain and DPA paid a visit onboard Dayang Indah to cascade to 2014 Q1 HSE Theme and also the monthly LFIs for January, February and March. Dayang Indah was at the midst of preparing to be chartered to Kruez Subsea for diving survey.



1,335,657 2014 Monthly Manhours 1,200,000 1,000,000 800,000 600,000 39,869 400,000 200,000

## Lifting and Rigging onboard **CREST NAUTILUS 2**

Senior Management visit was held onboard Crest Nautilus 2 in Labuan at Bakau 6 waters dated on 12th February 2014. It was carried out, discussing on the lifting and rigging up of the C7 unit on the top of the vessel helideck of the vessel, conducted by Baker hughes. Several contractors partake in the operation together with our very own Commercial manager,





A- Fatality

## **Best Pakat Award**

celebrants

On 20th March 2014, a surprise birthday cele-

bration was held for office staffs, Royce and

Wong. Happy birthday guys and to all march

During loading of scaffolding materials, I saw the riggers went to place bundles of pipes of the scaffolding materials scattering on main deck. Dangerous for the crew and passengers bypasses might get struck by sliding cargo during present of swell. Advice to the riggers to properly arrange and secure materials. agreed and done.