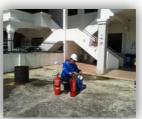

### **Fire Emergency Awareness**

(23/4/2013) An awareness covering the response of employees to an emergency at the workplace. The occupants will learn how to react safely in an emergency situation. The half hour briefing took place in our very own building, prepared by the HSE team (Stanley Ling) and his two helpers (Sufia & Shahiela). We were taught in how to handlefire extinguisher if there was any fire do happen at our workplace. We were also given a chance to put down a small fire using the fire extinguisher. It was a very good experience to be involved in especially for the all the new trainees