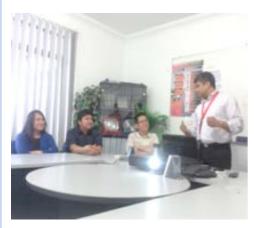

## **Safety Stand Down**

Stand Down may not be as formal as other safety briefings. It was held in our own conference room and was assist by two persons from SMR. We were asked to tell a story of incidents happen then being thought in how to handle situation and ideas in how to avoid risky situation happen to us.it was pretty interesting listening to different kinds of situation and there were many reasons we can do to avoid it and safe our own and other peoples life.