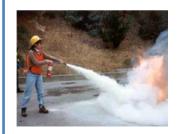

### **Fire Emergency Awareness**

(23/4/2013) An awareness covering the response of employees to an emergency at the workplace. The occupants will learn how to react safely in an emergency situation. The half hour briefing took place in our very own building, prepared by the HSE team (Stanley Ling) and his two helpers (Sufia & Shahiela). We were taught in how to handlefire extinguisher if there was any fire do happen at our workplace. We were also given a chance to put down a small fire using the fire extinguisher. It was a very good experience to be involved in especially for the all the new trainees